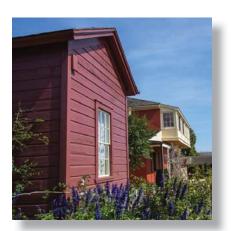

### Category -Cooper Molera Adobe:

03-ft19-cmadobe-jnh.jpg

Jerry Heisel

Judge's comment:

It would have worked better for me if you had simplified to just the blue flowers and red wall and window of the red clapboard building.