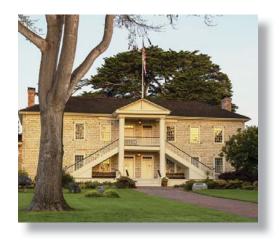

### Category - Colton Hall & Jail:

04 - ft19-colton-jnh.jpg

#### Jerry Heisel

Judge's comment:

Loved the color of the light reflected in the windows. Might work better just to do one window with that reflection and the stone around it.