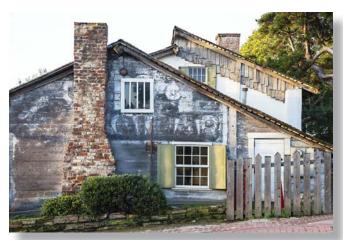

# Category - First Theater:

07 - ft19-theater-jnh.JPG

Jerry Heisel

Judge's comment: Love the texture and the color in the shutters.