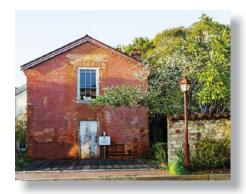

### Category -First Brick House:

01-ft19-brick-jnh.jpg

Jerry Heisel

Judge'comment:
I like the dappled light on the building.